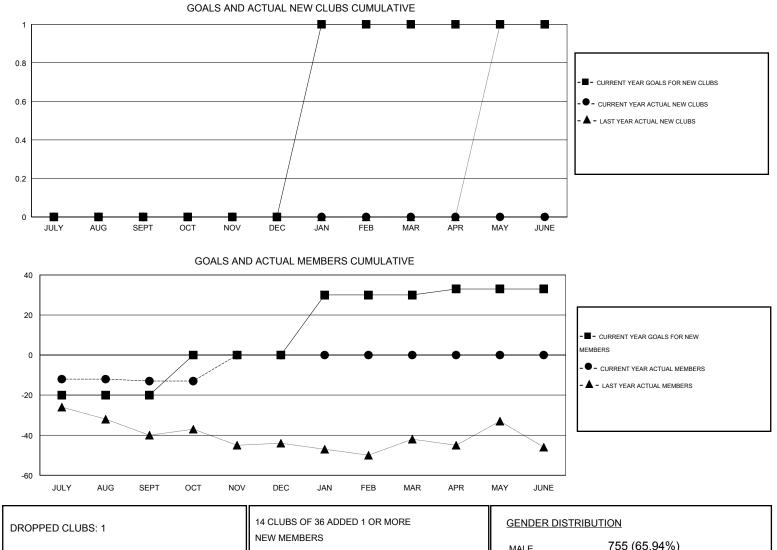

## LOCATION VERMONT

| GMT: ED                                    | LECIUS | LOCATION VERMONT |             |                  |                  |                                             |                    |                                     |                    | GMT CA 1         |  |
|--------------------------------------------|--------|------------------|-------------|------------------|------------------|---------------------------------------------|--------------------|-------------------------------------|--------------------|------------------|--|
|                                            |        |                  | Clubs       |                  |                  | Members                                     |                    |                                     |                    |                  |  |
| RESULTS FOR 2016-2017                      |        |                  |             |                  |                  | RESULTS FOR 2016-2017                       |                    |                                     |                    |                  |  |
| QUARTER                                    |        | NEW CLUB<br>GOAL | NEW CLUBS   | DROPPED<br>CLUBS | NET<br>GAIN/LOSS | QUARTER                                     | NEW MEMBER<br>GOAL | CHARTER AND<br>NEW MEMBERS<br>ADDED | DROPPED<br>MEMBERS | NET<br>GAIN/LOSS |  |
| JULY/AUG/SEF<br>OCT/NOV/DEC<br>JAN/FEB/MAR | ;      | 0<br>0<br>1      | 0<br>0<br>0 | 1<br>0<br>0      | -1<br>0<br>0     | JULY/AUG/SEPT<br>OCT/NOV/DEC<br>JAN/FEB/MAR | -20<br>20<br>30    | 24<br>7<br>0                        | 37<br>7<br>0       | -13<br>0<br>0    |  |
| APR/MAY/JUN                                | E      | 0                | 0           | 0                | 0                | APR/MAY/JUNE                                | 3                  | 0                                   | 0                  | 0                |  |